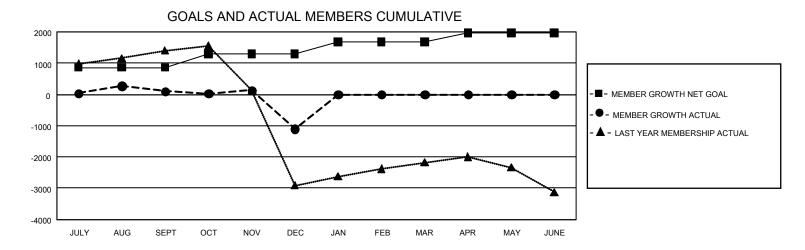

## GMT Constitutional Area 6, Group J

REPORT DOES NOT INCLUDE CLUBS IN UNDISTRICTED AREAS.

| Clubs                 |               |           |               | Members               |                          |                         |                                                    |
|-----------------------|---------------|-----------|---------------|-----------------------|--------------------------|-------------------------|----------------------------------------------------|
| RESULTS FOR 2022-2023 |               |           |               | RESULTS FOR 2022-2023 |                          |                         |                                                    |
| QUARTER               | NEW CLUB GOAL | NEW CLUBS | DROPPED CLUBS | QUARTER ME            | EMBER GROWTH NET<br>GOAL | MEMBER GROWTH<br>ACTUAL | DROPPED MEMBERS<br>ACTUAL (including<br>transfers) |
| JULY/AUG/SEPT         | 69            | 11        | 103           | JULY/AUG/SEPT         | 860                      | 1,077                   | 872                                                |
| OCT/NOV/DEC           | 51            | 5         | 21            | OCT/NOV/DEC           | 435                      | 995                     | 2,106                                              |
| JAN/FEB/MAR           | 39            | 0         | 0             | JAN/FEB/MAR           | 385                      | 0                       | 0                                                  |
| APR/MAY/JUNE          | 24            | 0         | 0             | APR/MAY/JUNE          | 285                      | 0                       | 0                                                  |