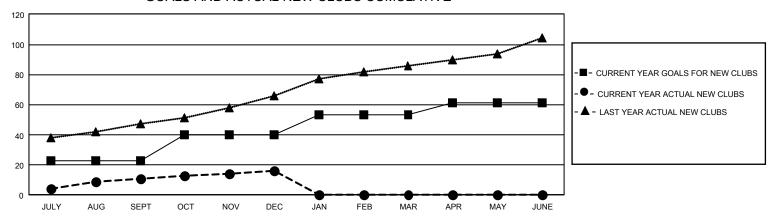

## GMT Constitutional Area 6, Group J

REPORT DOES NOT INCLUDE CLUBS IN UNDISTRICTED AREAS.

| Clubs                 |               |           |               | Members               |                          |                         |                                                    |
|-----------------------|---------------|-----------|---------------|-----------------------|--------------------------|-------------------------|----------------------------------------------------|
| RESULTS FOR 2022-2023 |               |           |               | RESULTS FOR 2022-2023 |                          |                         |                                                    |
| QUARTER               | NEW CLUB GOAL | NEW CLUBS | DROPPED CLUBS | QUARTER ME            | EMBER GROWTH NET<br>GOAL | MEMBER GROWTH<br>ACTUAL | DROPPED MEMBERS<br>ACTUAL (including<br>transfers) |
| JULY/AUG/SEPT         | 69            | 11        | 103           | JULY/AUG/SEPT         | 860                      | 1,077                   | 872                                                |
| OCT/NOV/DEC           | 51            | 5         | 21            | OCT/NOV/DEC           | 435                      | 995                     | 2,106                                              |
| JAN/FEB/MAR           | 39            | 0         | 0             | JAN/FEB/MAR           | 385                      | 0                       | 0                                                  |
| APR/MAY/JUNE          | 24            | 0         | 0             | APR/MAY/JUNE          | 285                      | 0                       | 0                                                  |